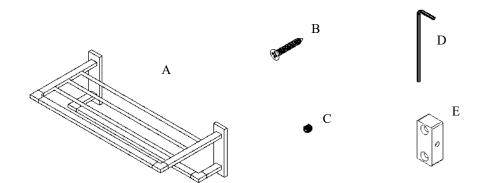

## Volkano Cinder Double Towel Shelf Installation Guide

Code: V3733, V3734, V3735

| Parts Included         | QTY |  |
|------------------------|-----|--|
| A - Double Towel Shelf | 1   |  |
| B - Screw              | 4   |  |
| C - Set Screw          | 2   |  |
| D - Allen Key          | 1   |  |
| E - Bracket            | 2   |  |