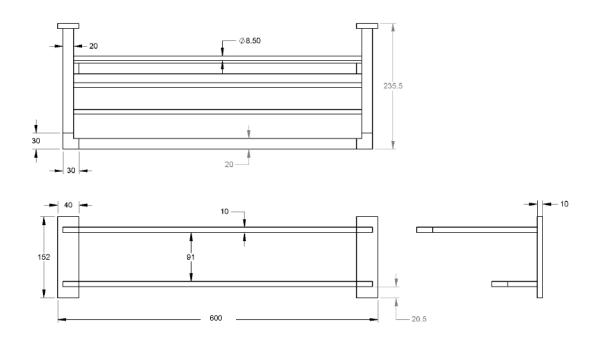

| Model # | Description               | Finish         | Weight (lb) | WxHxD (mm)        | WxHxD (Inches) | Metal Type |
|---------|---------------------------|----------------|-------------|-------------------|----------------|------------|
| V3733   | Cinder Double Towel Shelf | Chrome         | 4.3         | 600 x 152 x 235.5 | 23.5 x 6 x 9   | Brass      |
| V3734   | Cinder Double Towel Shelf | Brushed Nickel | 4.3         | 600 x 152 x 235.5 | 23.5 x 6 x 9   | Brass      |
| V3735   | Cinder Double Towel Shelf | Matte Black    | 4.3         | 600 x 152 x 235.5 | 23.5 x 6 x 9   | Brass      |